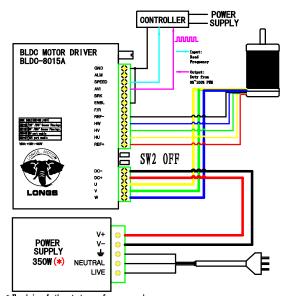

\* The choice of the output power for power supply needs to be made according to the actual condition. Output Power of 350W is just for your reference.

The choice of the output power for power supply needs to be made according to the actual condition. Output Power of 350W is just for your reference.