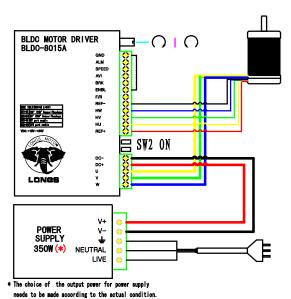

\* The choice of the output power for power supply needs to be made according to the actual condition. Output Power of 350W is just for your reference.



The choice of the output power for power supply needs to be made according to the actual condition. Output Power of 350W is just for your reference.



|  |      |   |      |            |    | 8015(Speed Adjust) | CHANGZHOU LONGS MOTOR CO., LTD<br>WWW. LONGS-MOTOR. COM |    |   |   |   |   |
|--|------|---|------|------------|----|--------------------|---------------------------------------------------------|----|---|---|---|---|
|  | 更改标记 |   | 更改单号 | 签名         | 日期 |                    | 等级                                                      | 标记 | 重 | 量 | 比 | 例 |
|  | 设    | 计 | LE0  | 2017.11.21 |    |                    |                                                         |    |   |   |   |   |
|  | 审    | 核 |      |            |    |                    |                                                         |    |   |   |   |   |
|  | エ    | 艺 |      |            |    |                    | 1