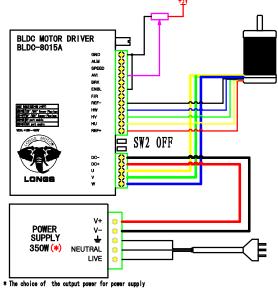

Output Power of 350W is just for your reference.

旧底图号

底图总号

日期 签名

格式 (1)

制图:

描图:

幅面: 3#